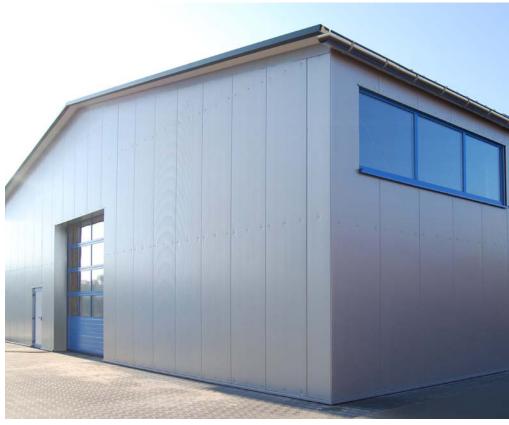

# Industry.

Industry Halls. Storage Tents. Snowload Halls. MEGAhalls. You need space for production, storage or other purposes? We create it for you!

Thanks to our sophisticated grid design our halls and tents can be extended or reduced in length or removed to other sites.

The walls and roof of our extremely robust constructions consist of either canvas or sheet metal. The interior can be chosen to fit your requirements. Our riding halls offer maximum flexibility.

They are be assembled fast and easily at different locations – totally without any foundations.