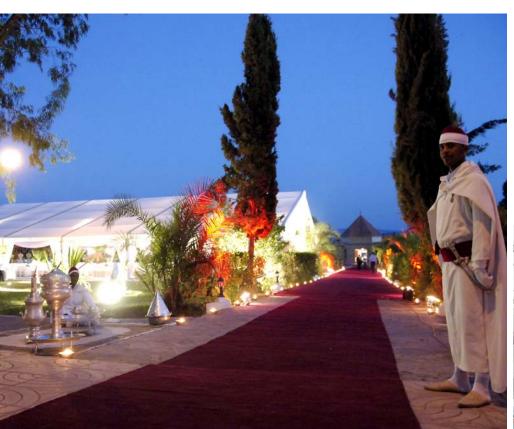

For exclusive events we have a large selection of VIP Tents.

The walls of our high-quality tents are made of tarpaulin or solid elements (e.g. panels).

Buehler's very new development are glass wall elements which will be the highlight of each VIP Tent.

Exclusive VIP Tents for event agencies, creative and flexible sales stands for trade, cost effective solutions for the private sector or individual warehouses for the industry with timely assembly – you will always be at the right address.