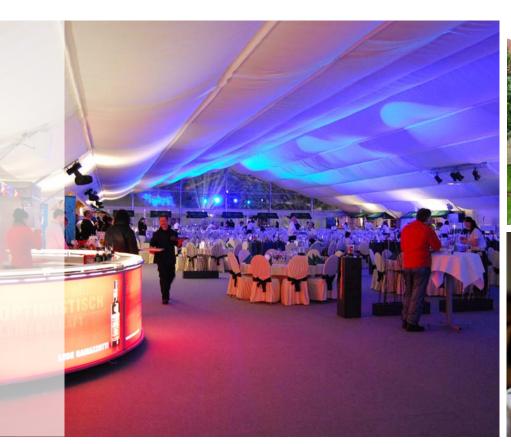

For exclusive events we have a large selection of VIP Tents.

The walls of our high-quality tents are made of tarpaulin or solid elements (e.g. panels).

Buehler's very new development are glass wall elements which will be the highlight of each VIP Tent.

Exclusive VIP Tents for event agencies, creative and flexible sales stands for trade, cost effective solutions for the private sector or individual warehouses for the industry with timely assembly – you will always be at the right address.