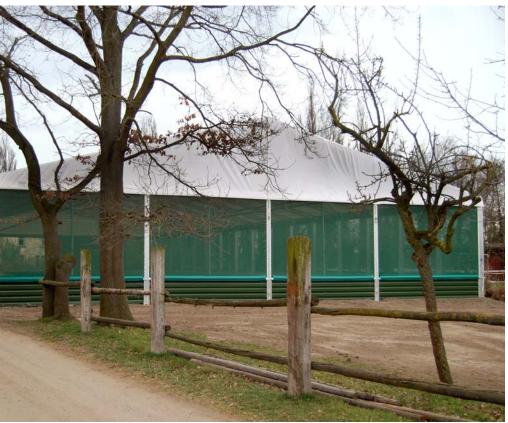

# Riding.

The Lunge Tent is ideal for lunging and riding in dry area.

This 'mobile property' offers you the ideal protection from sun and rain.

Up to your requirement it will be equipped with PVC-covers, sheet metal walls or wind break nets. Of course we will supply all the appropriate accessory to each model e.g. wooden side boards and illumination.

Riding Halls. Lunge Tents. Advice. Planning.

Being able to offer flexible and custom-tailored solutions we have an open ear for your wishes. Each customer receives a personal consultation which exactly meets his needs.