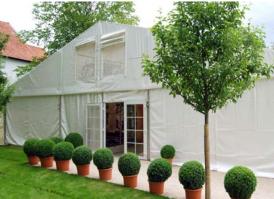

# Industry.

Industry Halls. Storage Tents. Snowload Halls. MEGAhalls. You need space for production, storage or other purposes? We create it for you!

Thanks to our sophisticated grid design our halls and tents can be extended or reduced in length or removed to other sites.

The walls and roof of our extremely robust constructions consist of either canvas or sheet metal. The interior can be chosen to fit your requirements. Our riding halls offer maximum flexibility.

They are be assembled fast and easily at different locations – totally without any foundations.