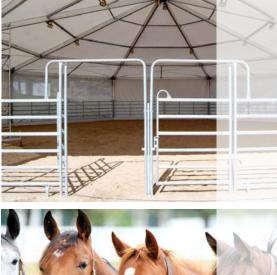

The walls and roof of our extremely robust constructions consist of either canvas or sheet metal. The interior can be chosen to fit your requirements. Our riding halls offer maximum flexibility.

They are be assembled fast and easily at different locations – totally without any foundations.

# Riding.

The Lunge Tent is ideal for lunging and riding in dry area.

This 'mobile property' offers you the ideal protection from sun and rain.

Up to your requirement it will be equipped with PVC-covers, sheet metal walls or wind break nets. Of course we will supply all the appropriate accessory to each model e.g. wooden side boards and illumination.

Riding Halls. Lunge Tents. Advice. Planning.

Being able to offer flexible and custom-tailored solutions we have an open ear for your wishes. Each customer receives a personal consultation which exactly meets his needs.