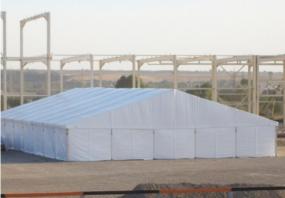

# Industry.

Industry Halls. Storage Tents. Snowload Halls. MEGAhalls. You need space for production, storage or other purposes? We create it for you!

Thanks to our sophisticated grid design our halls and tents can be extended or reduced in length or removed to other sites.

The walls and roof of our extremely robust constructions consist of either canvas or sheet metal. The interior can be chosen to fit your requirements. Our riding halls offer maximum flexibility.

They are be assembled fast and easily at different locations – totally without any foundations.